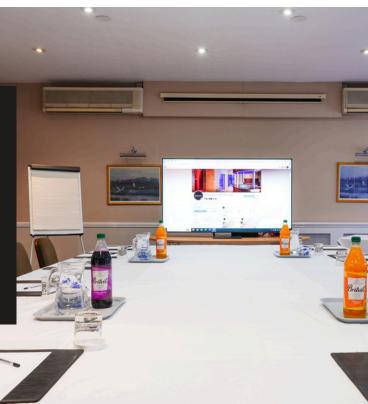

## THE BRONTE

Situated on the first floor, the Bronte is an excellent meeting space featuring a bright breakout room, along with access to the Garden Terrace.

- $\odot$  NATURAL LIGHT
- $\odot$  AIR CONDITIONING
- $\odot$  breakout room

### **MEASUREMENTS**

 WIDTH:
 9.5M

 LENGTH:
 11.0M

 HEIGHT:
 3.4M

 AREA:
 104.5M<sup>2</sup>

| BOARDROOM:      | 40  |
|-----------------|-----|
| BANQUET STYLE:  | 80  |
| CLASSROOM:      | 70  |
| THEATRE STYLE:  | 100 |
| CABARET:        | 60  |
| SYNDICATE ROOM: | 120 |