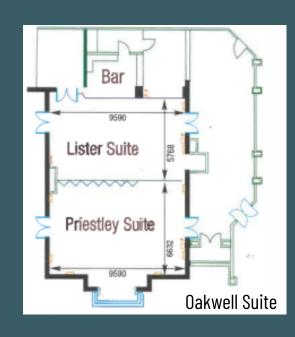

## **OAKWELL SUITE**

The Oakwell is comprised of the both the Lister Suite & Priestley Suite with a connected breakout lounge. Each suite can accommodate various different layouts and is complemented by a connected breakout lounge.

### $\odot$ NATURAL LIGHT

- $\odot$  AIR CONDITIONING
- **⊘** BREAKOUT LOUNGE

#### MEASUREMENTS

| WIDTH:  | 8.8M                |
|---------|---------------------|
| LENGTH: | 12.1M               |
| HEIGHT: | 2.6M                |
| AREA:   | 106.5M <sup>2</sup> |

| BOARDROOM        | 40  |
|------------------|-----|
| BANQUET STYLE    | 100 |
| THEATRE          | 120 |
| U-SHAPE          | 40  |
| CLASSROOM        | 60  |
| SYNDICATE ROOM/S | 150 |
| CABARET          | 100 |