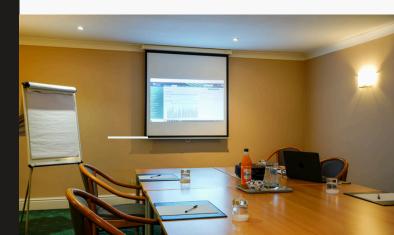

## THE BRONTE

Situated on the first floor, the Bronte is an excellent meeting space featuring a bright breakout room, along with access to the Garden Terrace.

- $\odot$  NATURAL LIGHT
- $\odot$  AIR CONDITIONING
- $\odot$  breakout room

### **MEASUREMENTS**

 WIDTH:
 9.5M

 LENGTH:
 11.0M

 HEIGHT:
 3.4M

 AREA:
 104.5M<sup>2</sup>

| BOARDROOM:      | 40  |
|-----------------|-----|
| BANQUET STYLE:  | 80  |
| CLASSROOM:      | 70  |
| THEATRE STYLE:  | 100 |
| CABARET:        | 60  |
| SYNDICATE ROOM: | 120 |