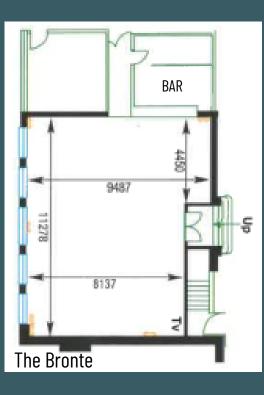

## THE BRONTE

Situated on the first floor, the Bronte is an excellent meeting space featuring a bright breakout room, along with access to the Garden Terrace.

- $\odot$  NATURAL LIGHT
- $\odot$  AIR CONDITIONING
- $\odot$  breakout room

### **MEASUREMENTS**

 WIDTH:
 9.5M

 LENGTH:
 11.0M

 HEIGHT:
 3.4M

 AREA:
 104.5M<sup>2</sup>

| BOARDROOM:      | 40  |
|-----------------|-----|
| BANQUET STYLE:  | 80  |
| CLASSROOM:      | 70  |
| THEATRE STYLE:  | 100 |
| CABARET:        | 60  |
| SYNDICATE ROOM: | 120 |