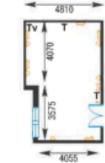

The Patrick Syndicate room, located on the first floor next to the Patrick Suite can accommodate a maximum of 10 people.

| WIDTH:  | 3.9M  |
|---------|-------|
| LENGTH: | 4.1M  |
| AREA:   | 15.8M |

| LAYOUT          |    |
|-----------------|----|
| BOARDROOM       | 10 |
| SYNDICATE ROOM  | 10 |
| INTERVIEW STYLE | 8  |