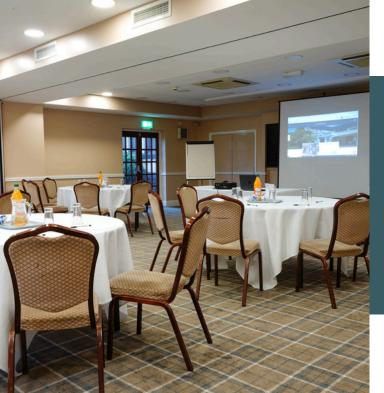

## THE BRONTE

Situated on the first floor, the Bronte is an excellent meeting space featuring a bright breakout room, along with access to the Garden Terrace.

- $\odot$  NATURAL LIGHT
- $\odot$  AIR CONDITIONING
- $\odot$  breakout room

### **MEASUREMENTS**

 WIDTH:
 9.5M

 LENGTH:
 11.0M

 HEIGHT:
 3.4M

 AREA:
 104.5M<sup>2</sup>

| BOARDROOM:      | 40  |
|-----------------|-----|
| BANQUET STYLE:  | 80  |
| CLASSROOM:      | 70  |
| THEATRE STYLE:  | 100 |
| CABARET:        | 60  |
| SYNDICATE ROOM: | 120 |