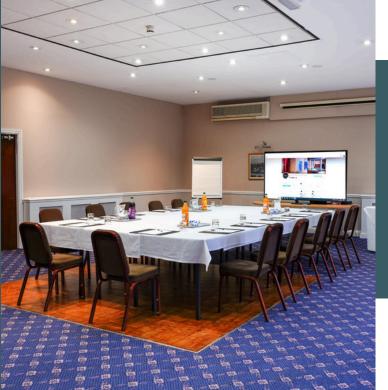

## THE BRONTE

Situated on the first floor, the Bronte is an excellent meeting space featuring a bright breakout room, along with access to the Garden Terrace.

- $\odot$  NATURAL LIGHT
- $\odot$  AIR CONDITIONING
- $\odot$  breakout room

### **MEASUREMENTS**

 WIDTH:
 9.5M

 LENGTH:
 11.0M

 HEIGHT:
 3.4M

 AREA:
 104.5M<sup>2</sup>

| BOARDROOM:      | 40  |
|-----------------|-----|
| BANQUET STYLE:  | 80  |
| CLASSROOM:      | 70  |
| THEATRE STYLE:  | 100 |
| CABARET:        | 60  |
| SYNDICATE ROOM: | 120 |