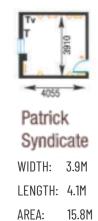

The Patrick Syndicate room, located on the first floor next to the Patrick Suite can accommodate a maximum of 10 people.

| WIDTH:  | 3.9M  |
|---------|-------|
| LENGTH: | 4.1M  |
| AREA:   | 15.8M |

| LAYOUT          |    |
|-----------------|----|
| BOARDROOM       | 10 |
| SYNDICATE ROOM  | 10 |
| INTERVIEW STYLE | 8  |