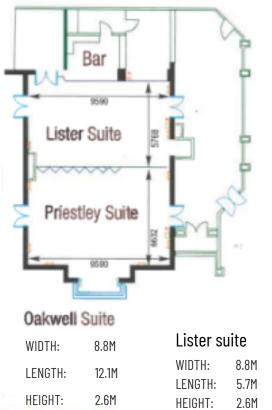

## **OAKWELL SUITE**

The Oakwell is comprised of the both the Lister Suite & Priestley Suite with a connected breakout lounge. Each suite can accommodate various different layouts and is complemented by a connected breakout lounge.

#### MEASUREMENTS

| WIDTH:  | 8.8M                |
|---------|---------------------|
| LENGTH: | 12.1M               |
| HEIGHT: | 2.6M                |
| AREA:   | 106.5M <sup>2</sup> |

| BOARDROOM        | 40  |
|------------------|-----|
| BANQUET STYLE    | 100 |
| THEATRE          | 120 |
| U-SHAPE          | 40  |
| CLASSROOM        | 60  |
| SYNDICATE ROOM/S | 150 |
| CABARET          | 100 |

# LISTER SUITE

 $\odot$  AIR CONDITIONING

 $\odot$  NATURAL DAYLIGHT

ℬ BREAKOUT LOUNGE CONNECTED

### **MEASUREMENTS**

| 8.8M               |
|--------------------|
| 5.7M               |
| 2.6M               |
| 50.2M <sup>2</sup> |
|                    |

| BOARDROOM      | 30 |
|----------------|----|
| THEATRE        | 50 |
| BANQUET        | 40 |
| CLASSROOM      | 40 |
| CABARET        | 40 |
| U-SHAPE        | 30 |
| SYNDICATE ROOM | 50 |

SYNDICATE ROOM

50

| PRIESTLEY SUITE                |           | LATUUT             |           |    |
|--------------------------------|-----------|--------------------|-----------|----|
|                                | MEASUREME | ENTS               | BOARDROOM | 30 |
| $\odot$ air conditioning       |           |                    | THEATRE   | 50 |
|                                | WIDTH:    | 8.8M               | BANQUET   | 40 |
| $\oslash$ NATURAL DAYLIGHT     | LENGTH:   | 5.7M               | CLASSROOM | 40 |
|                                | HEIGHT:   | 2.6M               | CABARET   | 40 |
| ✓ BREAKOUT LOUNGE<br>CONNECTED | AREA:     | 50.2M <sup>2</sup> | U-SHAPE   | 30 |