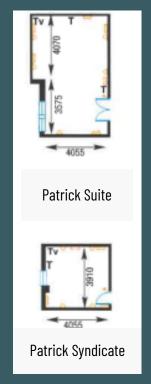

# THE PATRICK SUITE

This versatile meeting room offers a comfortable setting with air conditioning and plenty of natural daylight. The Patrick also offers a syndicate room, perfect for smaller group discussions or a more informal setting.

| BANQUET          | 18 |
|------------------|----|
| BOARDROOM        | 20 |
| CLASSROOM        | 15 |
| SYNDICATE ROOM/S | 40 |
| THEATRE STYLE    | 40 |
| U-SHAPE          | 15 |

| PATRICK SYN | <b>NDICATE</b> |
|-------------|----------------|
|-------------|----------------|

The Patrick Syndicate room, located on the first floor next to the Patrick Suite can accommodate a maximum of 10 people.

| WIDTH:  | 3.9M  |
|---------|-------|
| LENGTH: | 4.1M  |
| AREA:   | 15.8M |

| LAYOUT          |    |
|-----------------|----|
| BOARDROOM       | 10 |
| SYNDICATE ROOM  | 10 |
| INTERVIEW STYLE | 8  |