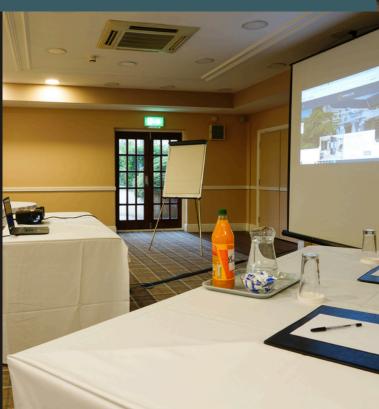

## THE BRONTE

Situated on the first floor, the Bronte is an excellent meeting space featuring a bright breakout room, along with access to the Garden Terrace.

- $\odot$  NATURAL LIGHT
- $\odot$  AIR CONDITIONING
- $\odot$  breakout room

### **MEASUREMENTS**

 WIDTH:
 9.5M

 LENGTH:
 11.0M

 HEIGHT:
 3.4M

 AREA:
 104.5M<sup>2</sup>

| BOARDROOM:      | 40  |
|-----------------|-----|
| BANQUET STYLE:  | 80  |
| CLASSROOM:      | 70  |
| THEATRE STYLE:  | 100 |
| CABARET:        | 60  |
| SYNDICATE ROOM: | 120 |