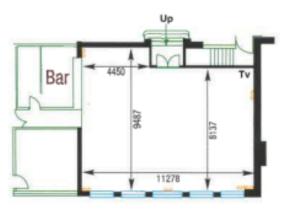

## **CONFERENCE ROOM LAYOUT**

106.5M

AREA:

Bronte Suite WIDTH: 9.5M LENGTH: 11.0M HEIGHT: 3.4M AREA: 104.5M

| Lister sui | te    | Priestley | Suite |
|------------|-------|-----------|-------|
| WIDTH:     | 8.8M  | WIDTH:    | 8.8M  |
| LENGTH:    | 5.7M  | LENGTH:   | 5.7M  |
| HEIGHT:    | 2.6M  | HEIGHT:   | 2.6M  |
| AREA:      | 50.2M | AREA:     | 50.2M |

Patrick Suite

WIDTH: 3.8M LENGTH: 7.4M HEIGHT: 2.0M AREA: 28.1M

Charlotte Suite WIDTH: 7.3M LENGTH: 4.1M AREA: 29.6M

| -12 | SOCKET, TWIN     |
|-----|------------------|
|     | DIMMER CONTROL   |
| D   | WALL LIGHTS      |
| -   | LIGHT SWITCH     |
| т   | TELEPHONE POINT  |
| Tν  | TELEVISION POINT |