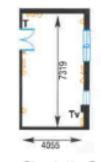

## **CHARLOTTE SUITE**

Situated on the first floor adjacent to the Patrick suite and Patrick syndicate, our Charlotte suite is a popular choice for smaller meetings of up to 20 people.

SYNDICATE ROOM  $\bigotimes$ 

| LAYOUT           |    |
|------------------|----|
| BOARDROOM        | 20 |
| SYNDICATE ROOM/S | 16 |
| THEATRE          | 20 |
| U-SHAPE          | 15 |

| MEASUREMENTS       |  |
|--------------------|--|
| 7.3M               |  |
| 4.1M               |  |
| 29.6M <sup>2</sup> |  |
|                    |  |